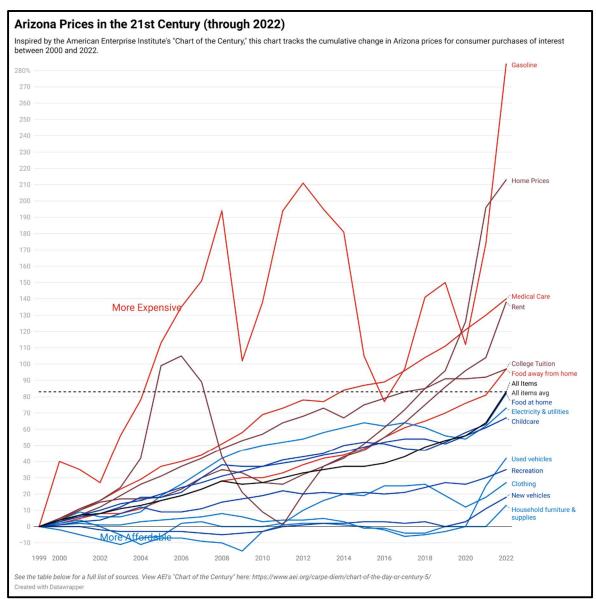

## Annual Features: Arizona Prices in the 21<sup>st</sup> Century February 14<sup>th</sup>, 2023

The chart below – inspired by the American Enterprise Institute's "Chart of the Century" – displays 22 years of cumulative changes in the price of consumer goods and services in Arizona. While on average, consumer prices have risen 83% since the turn of this century, the prices of four goods have more than doubled – gasoline (+284%), home prices (+213%), and rent (+138%). Strikingly, following the surge in inflation since 2020, no good or service tracked by CSI has recorded a decline in prices over the past 22 years.

## **Chart Sources**

Below are the sources of the data used to construct the "Arizona Prices in the  $21^{\rm st}$  Century" chart.

| Data                    | Source                                                                                                                                                                                  | Region                       | Notes                                                                                                         |
|-------------------------|-----------------------------------------------------------------------------------------------------------------------------------------------------------------------------------------|------------------------------|---------------------------------------------------------------------------------------------------------------|
| Gasoline                | BLS Gasoline (all types) in Phoenix-Mesa-Scottsdale, AZ, all urban consumers, not seasonally adjusted                                                                                   | Phoenix<br>MSA               |                                                                                                               |
| Home<br>Prices          | ZHVI All Homes (SFR, Condo/Co-op) Time Series, Smoothed, Seasonally Adjusted                                                                                                            | Arizona,<br>all<br>homes     |                                                                                                               |
| Medical<br>Care         | BLS Medical care in Phoenix-Mesa-Scottsdale, AZ, all urban consumers, not seasonally adjusted                                                                                           | Phoenix<br>MSA               |                                                                                                               |
| Rent                    | BLS Rent of primary residence in Phoenix-Mesa-Scottsdale, AZ, all urban consumers, not seasonally adjusted                                                                              | Phoenix<br>MSA               |                                                                                                               |
| Food away<br>from home  | BLS Food away from home in Phoenix-Mesa-Scottsdale, AZ, all urban consumers, not seasonally adjusted                                                                                    | Phoenix<br>MSA               |                                                                                                               |
| College<br>Tuition      | Western Interstate Commission for Higher Education (WICHE), Tuition and Fees in Higher Education in the West. Rates are unweighted Arizona averages for public 4-year resident tuition. | Arizona,<br>4-year<br>public | CSI imputes price changes prior to 2012 using US data and the relationship between historical US and AZ data. |
| All items               | BLS All items in Phoenix-Mesa-Scottsdale, AZ, all urban consumers, not seasonally adjusted                                                                                              | Phoenix<br>MSA               |                                                                                                               |
| Food at<br>nome         | $\ensuremath{BLS}$ Food at home in Phoenix-Mesa-Scottsdale, AZ, all urban consumers, not seasonally adjusted                                                                            | Phoenix<br>MSA               |                                                                                                               |
| Electricity & utilities | eq:BLS-BLS-BLS-BLS-BLS-BLS-BLS-BLS-BLS-BLS-                                                                                                                                             | Phoenix<br>MSA               |                                                                                                               |
| Childcare               | BLS Tuition, other school fees, and childcare in Phoenix-Mesa-Scottsdale, AZ, all urban consumers, not seasonally adjusted                                                              | Phoenix<br>MSA               | CSI imputes price changes prior to 2017 using US data and the relationship between historical US and AZ data. |
| Used<br>vehicles        | BLS Used cars and trucks in Phoenix-Mesa-Scottsdale, AZ, all urban consumers, not seasonally adjusted                                                                                   | Phoenix<br>MSA               | CSI imputes price changes prior to 2017 using US data and the relationship between historical US and AZ data. |
| Recreation              | BLS Recreation in Phoenix-Mesa-Scottsdale, AZ, all urban consumers, not seasonally adjusted                                                                                             | Phoenix<br>MSA               |                                                                                                               |
| Clothing                | BLS Apparel in Phoenix-Mesa-Scottsdale, AZ, all urban consumers, not seasonally adjusted                                                                                                | Phoenix<br>MSA               |                                                                                                               |
| New<br>vehicles         | BLS New vehicles in Phoenix-Mesa-Scottsdale, AZ, all urban consumers, not seasonally adjusted                                                                                           | Phoenix<br>MSA               | CSI imputes price changes prior to 2017 using US data and the relationship between historical US and AZ data. |
| Household               | BLS Household furnishings and supplies in Phoenix-Mesa-Scottsdale, AZ, all                                                                                                              | Phoenix                      |                                                                                                               |